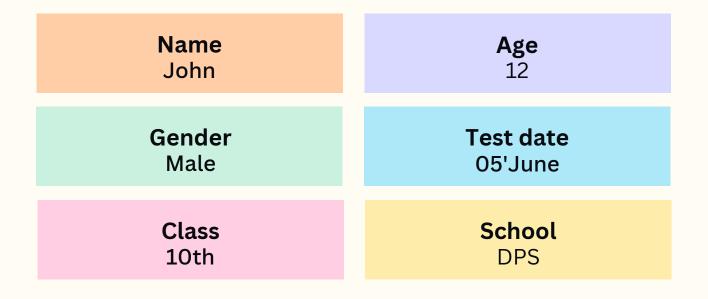

# **INTRODUCTION:**

This report provides an analysis of John's personality, interests, and potential career pathways. It includes recommendations on streams to choose and skills to develop