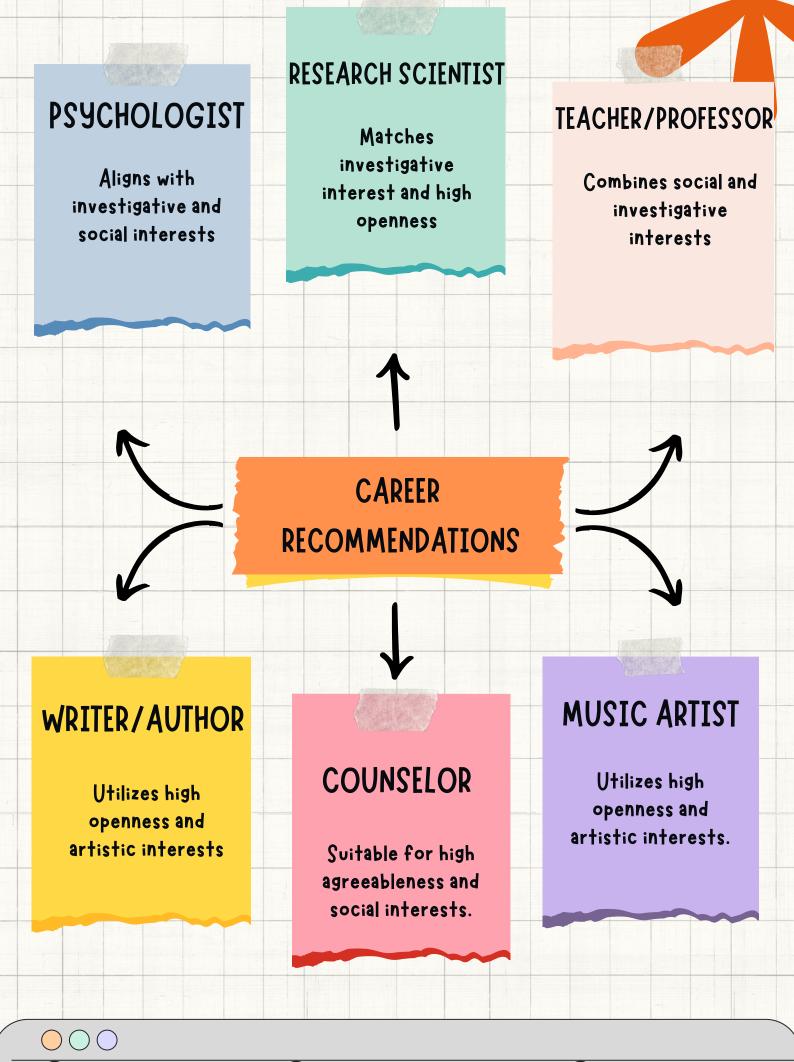

💿 Gurgaon, India

|                       | CAREER PATHWAYS                                                                                                                                                                                                                                                     |
|-----------------------|---------------------------------------------------------------------------------------------------------------------------------------------------------------------------------------------------------------------------------------------------------------------|
| Psychologist          | <ul> <li>Education Bachelor's degree in Psychology, followed by a Master's and Doctorate</li> <li>Skills Required Empathy, analytical thinking, communication</li> <li>Job Prospects Clinical settings, private practice, academic institutions</li> </ul>          |
| Research Scientist    | <ul> <li>Education Bachelor's degree in a relevant field, followed by a Master's and Ph.D</li> <li>Skills Required Critical thinking, data analysis, attention to detail.</li> <li>Job Prospects Research institutions, universities, private companies.</li> </ul> |
| Teacher/<br>Professor | <ul> <li>Education Bachelor's degree in Education or relevant field,<br/>Master's for higher education.</li> <li>Skills Required Communication, patience, subject expertise</li> <li>Job Prospects Schools, colleges, universities.</li> </ul>                      |
| Writer/Author         | <ul> <li>Education Degree in English, Creative Writing, or related field.</li> <li>Skills Required Creativity, written communication, discipline.</li> <li>Job Prospects Publishing houses, freelance, media.</li> </ul>                                            |
| Counselor             | <ul> <li>Education Bachelor's in Counseling or Psychology, Master's in Counseling</li> <li>Skills Required Active listening, empathy, problem-solving</li> <li>Job Prospects Schools, private practice, healthcare settings</li> </ul>                              |